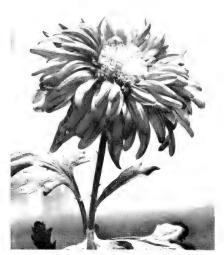

**PALI**—A very delicate pink spider with long ribbon-like petals cascading downward from a full center of a darker shade. The open, hooked tips curl gracefully upward. Is a tall grower with stiff stem and excellent foliage. Matures Nov. 1st. See illustration above.